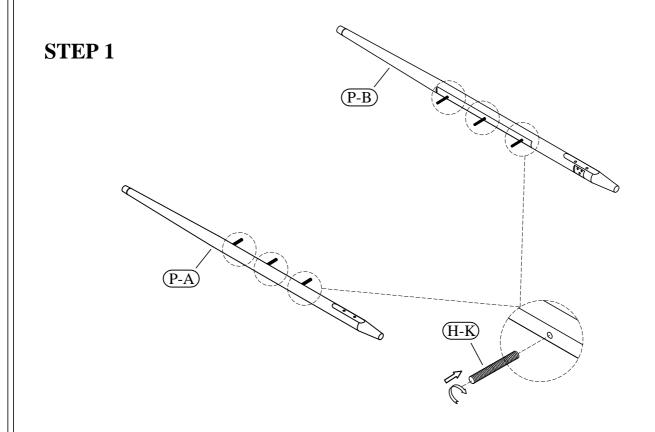

# King Bed

83771 Queen - King Poster Bed Post

enzik info@riverside.furniture.com