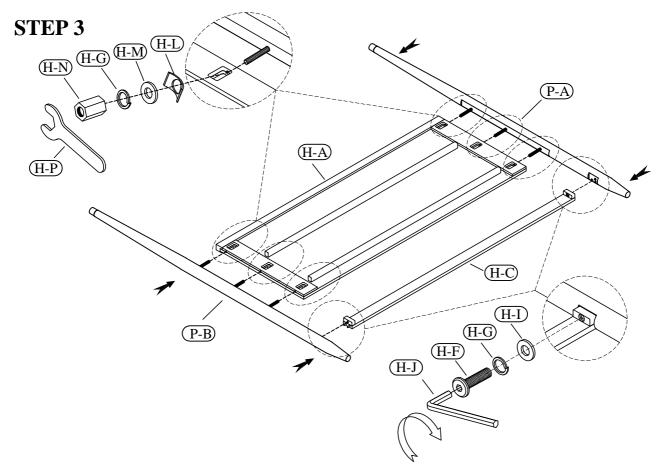

#### King Bed

83780 King Poster bed Headboard - Footboard Panels 83771 Queen - King Poster Bed Post