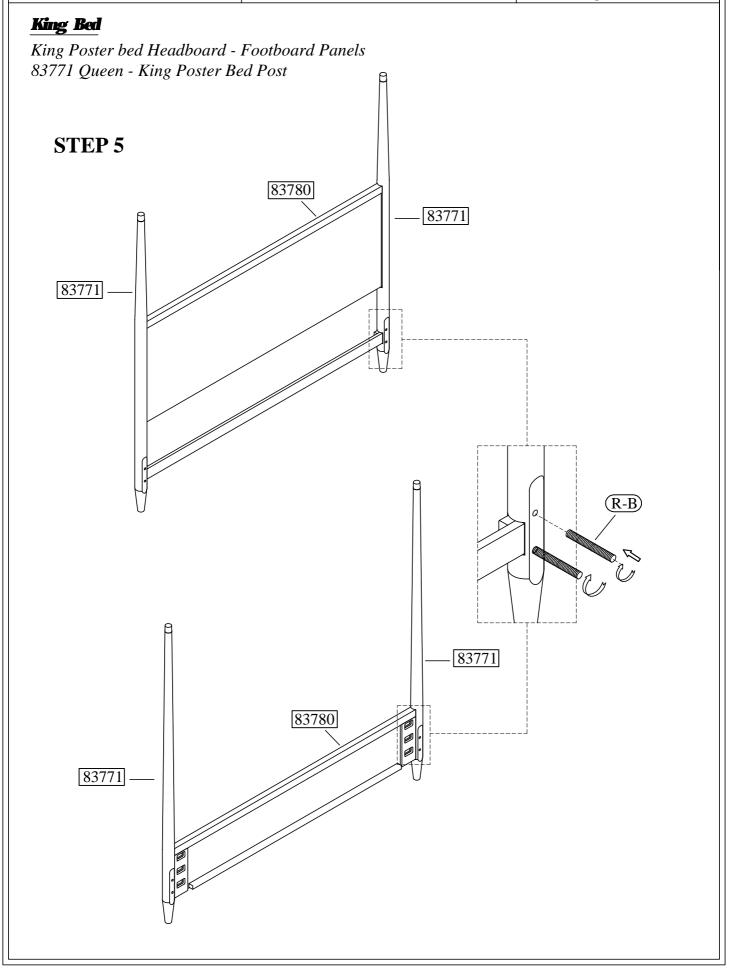

#### King Bed

83780 King Poster bed Headboard - Footboard Panels

83771 Queen - King Poster Bed Post

83772 Queen - King Poster Bed Rails

ELSIE Bedroom Assembly Instructions Page 2 of 5

Made in Viet Nam
King Post Bed

#### King Bed

83780 King Poster bed Headboard - Footboard Panels 83771 Queen - King Poster Bed Post