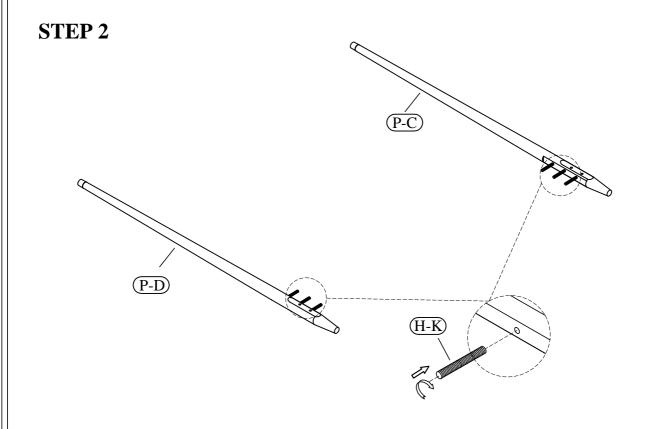

# King Bed

83771 Queen - King Poster Bed Post

enzik info@riverside.furniture.com